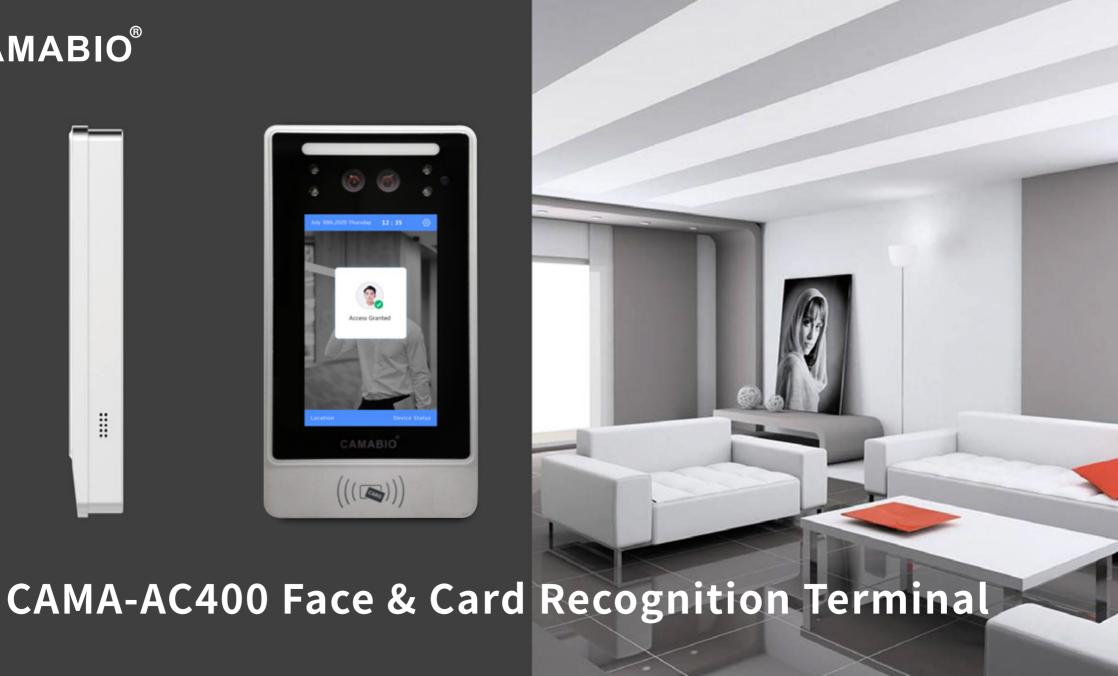

### 1.Description

CAMA-AC400 is a safe and convenient Face & Card Recognition Access Control terminal. Based on newest CAMABIO face recognition algorithm, it will be easy for customers to manage building or office's access and attendance. It can be widely used for school, industrial park, government, company office, exhibition center, train station, airport, etc.

#### 2.Features

- CAMABIO Face Recognition Algorithm, Fast and Secure
- 5-inch FHD Screen
- IP66 Waterproof Level
- Support Card Identification
- Support Both Online and Offline working
- Support TCP/IP communication
- Support USB data input and output
- Automatic Supplement Light
- Support Dynamic Face Recognition
- Support Live Face Detection
- With Access Control Management Software