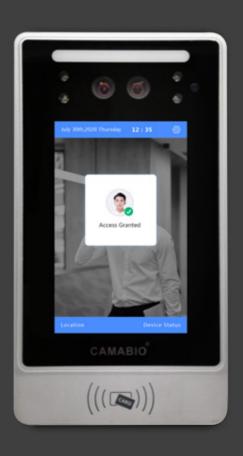

### 1.Description

CAMA-AC400 is a safe and convenient Face & Card Recognition Access Control terminal. Based on newest CAMABIO face recognition algorithm, it will be easy for customers to manage building or office's access and attendance. It can be widely used for school, industrial park, government, company office, exhibition center, train station, airport, etc.

#### 2.Features

- CAMABIO Face Recognition Algorithm, Fast and Secure
- 5-inch FHD Screen
- IP66 Waterproof Level
- Support Card Identification
- Support Both Online and Offline working
- Support TCP/IP communication
- Support USB data input and output
- Automatic Supplement Light
- Support Dynamic Face Recognition
- Support Live Face Detection
- With Access Control Management Software